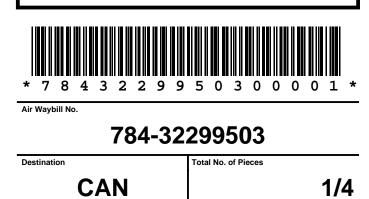

#### **NEW CHARTER**

House Waybill No.

Destination Total No. of HWB Pieces

Air Waybill No.

## 784-32299503

| Destination       | Total No. of Pieces |
|-------------------|---------------------|
| CAN               | 2/4                 |
| Origin            | Transfer Point      |
| SWK               | CAN                 |
| Other Information | -                   |